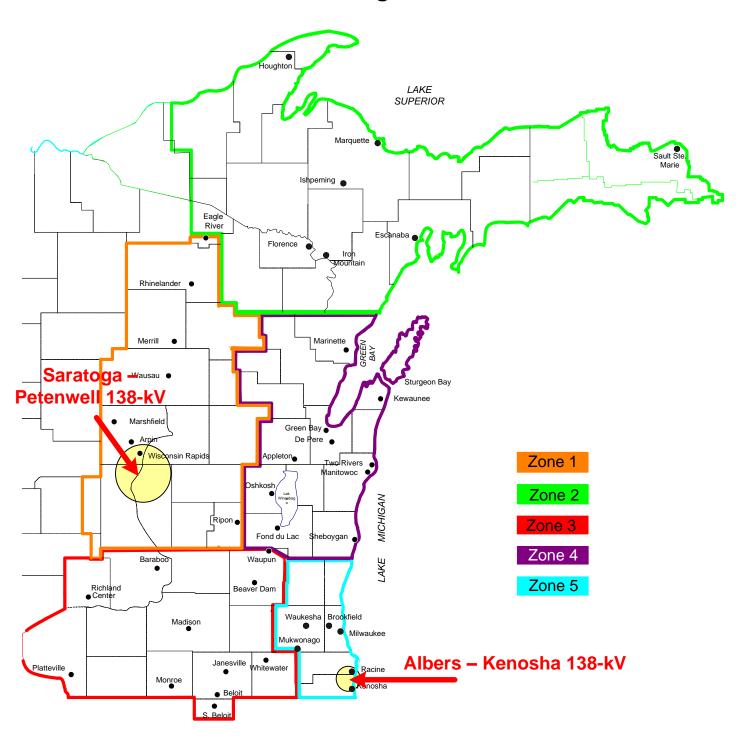

| Constraint                       | Analysis Details                      |
|----------------------------------|---------------------------------------|
| Saratoga - Petenwell 138-kV Line | Candidate for 2011 Order 890 Analysis |
| Albers - Kenosha 138-kV Line     | Candidate for 2011 Order 890 Analysis |

## **ATC Planning Zones**

These are preliminary assumptions as of the date of this document. ATC's planning analysis is a continuing process, and ATC will provide updates as appropriate. ATC may also change its planning assumptions or methodology with respect to this study and any such change may alter the results of its analysis.